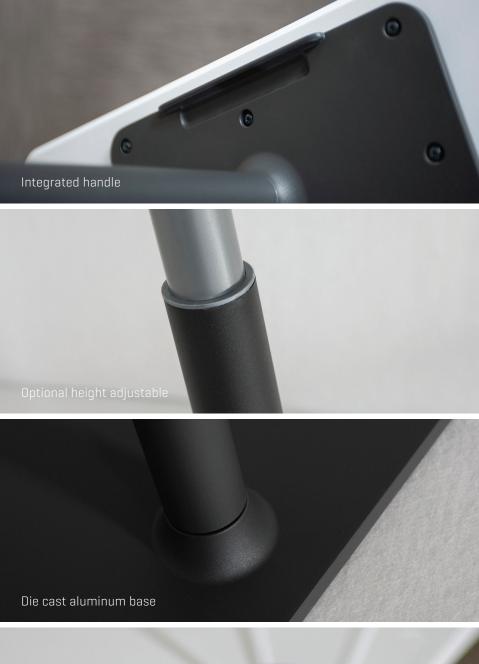

## Park [by simiidesign]

A simple, highly-developed laptop, tablet, and occasional work table for home, office, and hospitality spaces.

- Fully-tooled, **die cast aluminum base** delivers strength while providing light weight for quick movability. The adjustable height table weighs 17lbs, and the fixed height model a mere 14lbs.
- **Integrated handle** on worksurface top plate allows you to relocate the table with just one hand. Grab and carry to your meeting or sofa.
- Fixed Height (25") model delivers full functionality at a highly competitive price point.
- Height Adjustable (21" 31.5") model adapts to seat height and individual work preferences.
  Infinitely variable heights with no cables to activate. Functions as a presentation lectern, or budget laptop sit-stand option in flexible workspace environments.
- **Powder coated MDF tops** with harmonized powder coated aluminum bases in on-trend colorways for compatibility across a wide range of projects.
- New! Diamante tops Simii is excited to bring you an exclusive, innovative, organic material called Diamante. Diamante combines durability and sustainability without skimping on great design. The nature inspired color-ways complement the wood fiber top while offering a modern feeling through the sleek poly finish and soft edges.

## Park (Height Adjustable Personal Tables) Height Adjustable (21" – 31.5") model adapts to seat height and individual work preferences.

Infinitely variable heights with no cables to activate. Functions as a presentation lectern, or budget laptop sit-stand option in flexible workspace environments.