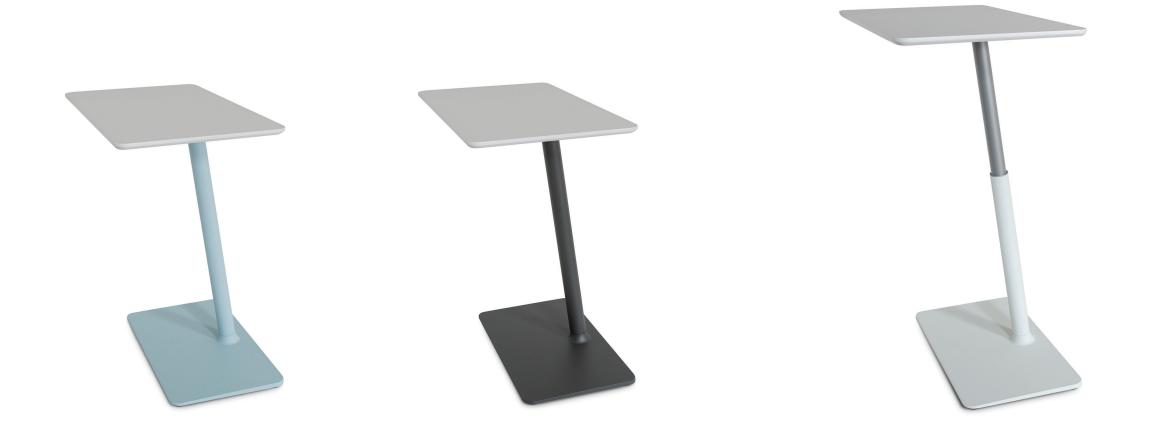

across a wide range of projects.
- New! Diamante tops Simii is excited to bring you an exclusive, innovative, organic material called Diamante. Diamante combines durability and sustainability without skimping on great design. The nature inspired color-ways complement the wood fiber top while offering a modern feeling through the sleek poly finish and soft edges.



# Park (Fixed Height Personal Tables)

Fixed Height (25") model delivers full functionality at a highly competitive price point.

## Park (Height Adjustable Personal Tables) Height Adjustable (21" – 31.5") model adapts to seat height and individual work preferences.

Infinitely variable heights with no cables to activate. Functions as a presentation lectern, or budget laptop sit-stand option in flexible workspace environments.















Integrated glides





#### Powder Coat Base | Color Options



### Diamante Top | Color Options





#### Powdercoat MDF Top | Color Options

Signal

SimiiDesign is a U.S.-based global product development and manufacturing company that designs, develops, and produces many highly recognized and successful table lines in the commercial furniture business.

simii.