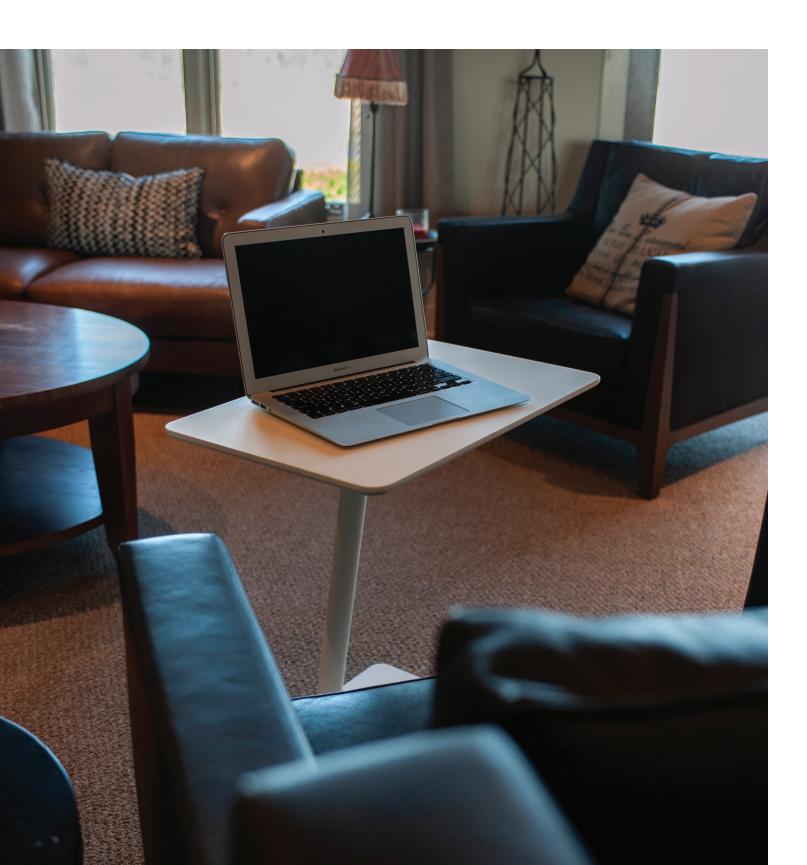

# Park

The anywhere, everything table.

simii.

## Park [by simiidesign]

A simple, highly-developed laptop, tablet, and occasional work table for home, office, and hospitality spaces.

- Fully-tooled, **die cast aluminum base** delivers strength while providing light weight for quick movability. The adjustable height table weighs 17lbs, and the fixed height model a mere 14lbs.
- **Integrated handle** on worksurface top plate allows you to relocate the table with just one hand. Grab and carry to your meeting or sofa.
- Fixed Height (25") model delivers full functionality at a highly competitive price point.
- Height Adjustable (21" 31.5") model adapts to seat height and individual work preferences.
  Infinitely variable heights with no cables to activate. Functions as a presentation lectern, or budget laptop sit-stand option in flexible workspace environments.
- **Powder coated MDF tops** with harmonized powder coated aluminum bases in on-trend colorways for compatibility across a wide range of projects.
- New! Diamante tops Simii is excited to bring you an exclusive, innovative, organic material called Diamante. Diamante combines durability and sustainability without skimping on great design. The nature inspired color-ways complement the wood fiber top while offering a modern feeling through the sleek poly finish and soft edges.