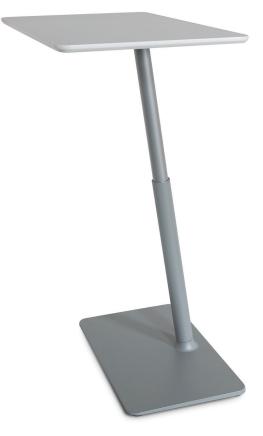

## Park (Height Adjustable Personal Tables) Height Adjustable (21" – 31.5") model adapts to seat height and individual work preferences.

Infinitely variable heights with no cables to activate. Functions as a presentation lectern, or budget laptop sit-stand option in flexible workspace environments.