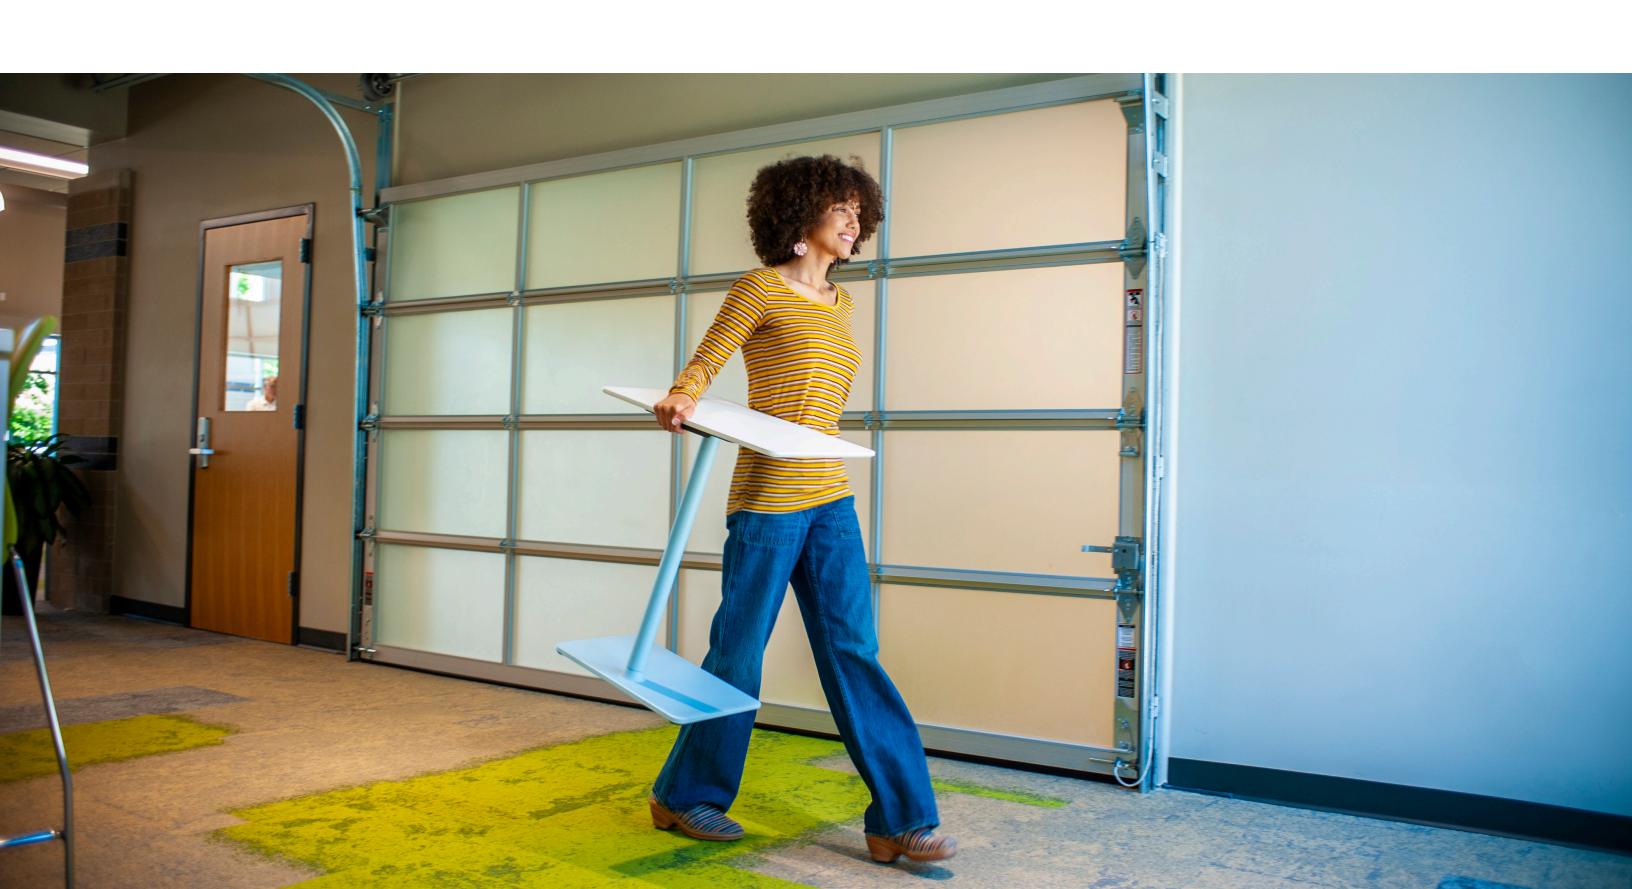

## Park [by simiidesign]

A simple, highly-developed laptop, tablet, and occasional work table for home, office, and hospitality spaces.

- Fully-tooled, **die cast aluminum base** delivers strength while providing light weight for quick movability. The adjustable height table weighs 17lbs, and the fixed height model a mere 14lbs.
- **Integrated handle** on worksurface top plate allows you to relocate the table with just one hand. Grab and carry to your meeting or sofa.
- Fixed Height (25") model delivers full functionality at a highly competitive price point.
- Height Adjustable (21" 31.5") model adapts to seat height and individual work preferences.
  Infinitely variable heights with no cables to activate. Functions as a presentation lectern, or budget laptop sit-stand option in flexible workspace environments.
- **Powder coated MDF tops** with harmonized powder coated aluminum bases in on-trend colorways for compatibility across a wide range of projects.
- New! Diamante tops Simii is excited to bring you an exclusive, innovative, organic material called Diamante. Diamante combines durability and sustainability without skimping on great design. The nature inspired color-ways complement the wood fiber top while offering a modern feeling through the sleek poly finish and soft edges.