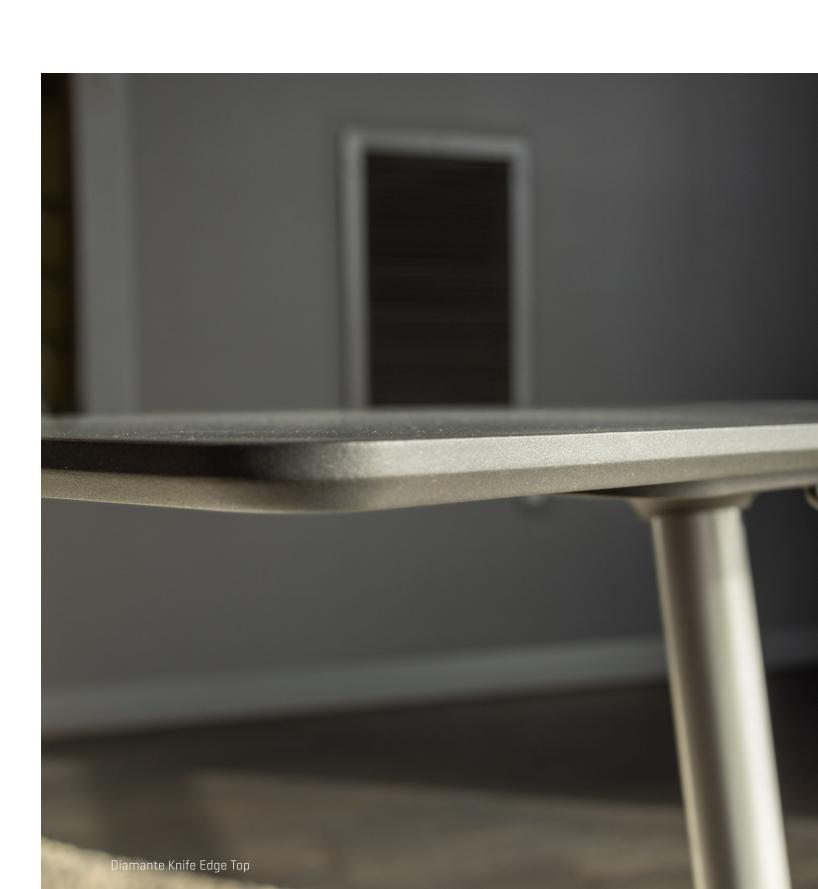

## Park [by simiidesign]

A simple, highly-developed laptop, tablet, and occasional work table for home, office, and hospitality spaces.

- Fully-tooled, **die cast aluminum base** delivers strength while providing light weight for quick movability. The adjustable height table weighs 17lbs, and the fixed height model a mere 14lbs.
- **Integrated handle** on worksurface top plate allows you to relocate the table with just one hand. Grab and carry to your meeting or sofa.
- Fixed Height (25") model delivers full functionality at a highly competitive price point.
- Height Adjustable (21" 31.5") model adapts to seat height and individual work preferences.
  Infinitely variable heights with no cables to activate. Functions as a presentation lectern, or budget laptop sit-stand option in flexible workspace environments.
- **Powder coated MDF tops** with harmonized powder coated aluminum bases in on-trend colorways for compatibility across a wide range of projects.
- New! Diamante tops Simii is excited to bring you an exclusive, innovative, organic material called Diamante. Diamante combines durability and sustainability without skimping on great design. The nature inspired color-ways complement the wood fiber top while offering a modern feeling through the sleek poly finish and soft edges.

### Diamante Top | Color Options