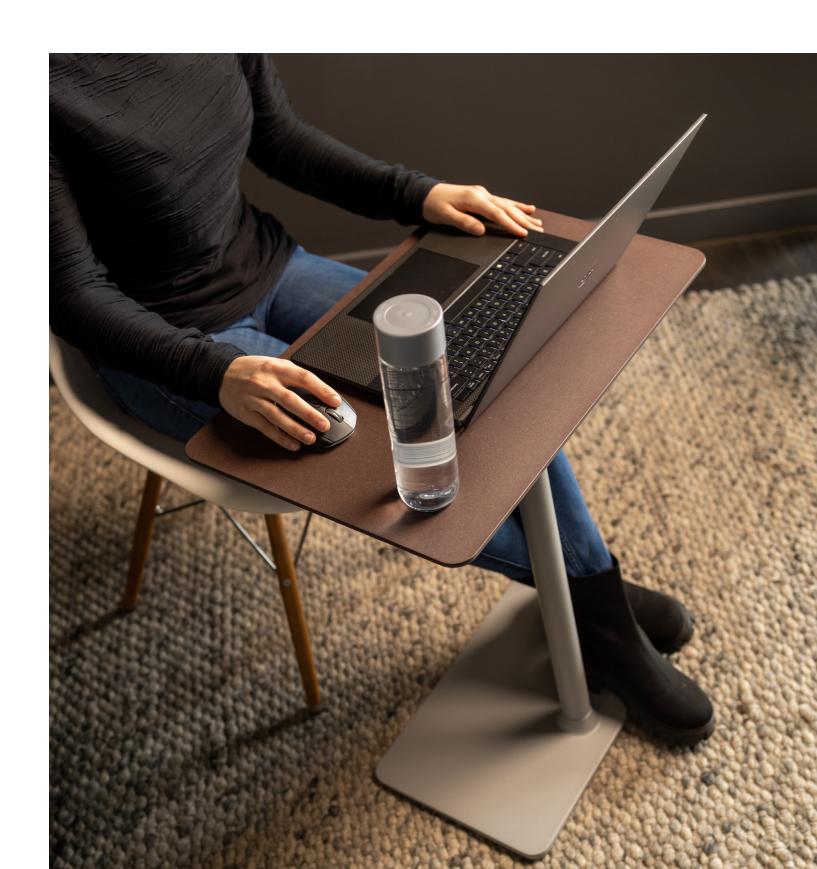

## Park (Height Adjustable Personal Tables) Height Adjustable (21" – 31.5") model adapts to seat height and individual work preferences.

Infinitely variable heights with no cables to activate. Functions as a presentation lectern, or budget laptop sit-stand option in flexible workspace environments.