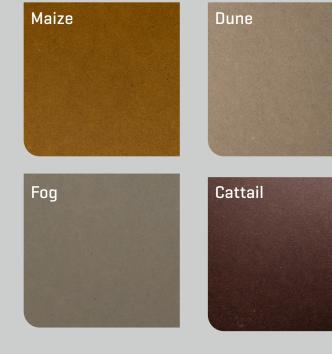

ganic material called Diamante. Diamante combines durability and sustainability without skimping on great design. The nature inspired color-ways complement the wood fiber top while offering a modern feeling through the sleek poly finish and soft edges.



# Park (Fixed Height Personal Tables)

Fixed Height (25") model delivers full functionality at a highly competitive price point.

## Park (Height Adjustable Personal Tables) Height Adjustable (21" – 31.5") model adapts to seat height and individual work preferences.

Infinitely variable heights with no cables to activate. Functions as a presentation lectern, or budget laptop sit-stand option in flexible workspace environments.















Integrated glides





#### Powder Coat Base | Color Options



### Diamante Top | Color Options





#### Powdercoat MDF Top | Color Options

Signal

SimiiDesign is a U.S.-based global product development and manufacturing company that designs, develops, and produces many highly recognized and successful table lines in the commercial furniture business.

simii.